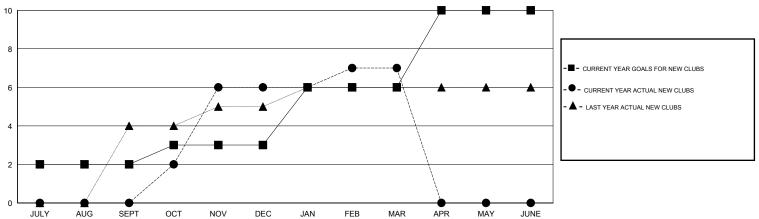

## **LOCATION INDIA**

GMT CA 6

| Clubs                 |                  |           |                  |                  | Members               |                    |                                     |                    |                  |
|-----------------------|------------------|-----------|------------------|------------------|-----------------------|--------------------|-------------------------------------|--------------------|------------------|
| RESULTS FOR 2015-2016 |                  |           |                  |                  | RESULTS FOR 2015-2016 |                    |                                     |                    |                  |
| QUARTER               | NEW CLUB<br>GOAL | NEW CLUBS | DROPPED<br>CLUBS | NET<br>GAIN/LOSS | QUARTER               | NEW MEMBER<br>GOAL | CHARTER AND<br>NEW MEMBERS<br>ADDED | DROPPED<br>MEMBERS | NET<br>GAIN/LOSS |
| JULY/AUG/SEPT         | 2                | 0         | 1                | -1               | JULY/AUG/SEPT         | 40                 | 126                                 | 620                | -494             |
| OCT/NOV/DEC           | 1                | 6         | 10               | -4               | OCT/NOV/DEC           | 20                 | 473                                 | 190                | 283              |
| JAN/FEB/MAR           | 3                | 1         | 0                | 1                | JAN/FEB/MAR           | 160                | 50                                  | 22                 | 28               |
| APR/MAY/JUNE          | 4                | 0         | 0                | 0                | APR/MAY/JUNE          | 150                | 0                                   | 0                  | 0                |

## GOALS AND ACTUAL NEW CLUBS CUMULATIVE

| -■-  | CURRENT YEAR GOALS FOR NEW |
|------|----------------------------|
| мемв | ERS                        |

- CURRENT YEAR ACTUAL MEMBERS

- LAST YEAR ACTUAL MEMBERS