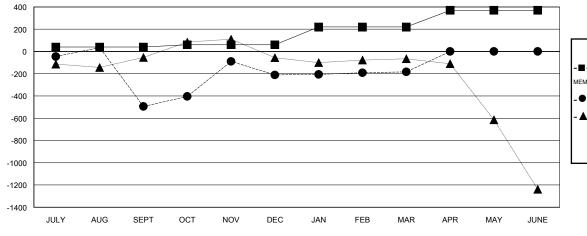

## **LOCATION INDIA**

GMT CA 6

| Clubs                 |                  |           |                  |                  | Members               |                    |                                     |                    |                  |
|-----------------------|------------------|-----------|------------------|------------------|-----------------------|--------------------|-------------------------------------|--------------------|------------------|
| RESULTS FOR 2015-2016 |                  |           |                  |                  | RESULTS FOR 2015-2016 |                    |                                     |                    |                  |
| QUARTER               | NEW CLUB<br>GOAL | NEW CLUBS | DROPPED<br>CLUBS | NET<br>GAIN/LOSS | QUARTER               | NEW MEMBER<br>GOAL | CHARTER AND<br>NEW MEMBERS<br>ADDED | DROPPED<br>MEMBERS | NET<br>GAIN/LOSS |
| JULY/AUG/SEPT         | 2                | 0         | 1                | -1               | JULY/AUG/SEPT         | 40                 | 126                                 | 620                | -494             |
| OCT/NOV/DEC           | 1                | 6         | 10               | -4               | OCT/NOV/DEC           | 20                 | 473                                 | 190                | 283              |
| JAN/FEB/MAR           | 3                | 1         | 0                | 1                | JAN/FEB/MAR           | 160                | 50                                  | 22                 | 28               |
| APR/MAY/JUNE          | 4                | 0         | 0                | 0                | APR/MAY/JUNE          | 150                | 0                                   | 0                  | 0                |

## GOALS AND ACTUAL NEW CLUBS CUMULATIVE

| -■-  | CURRENT YEAR GOALS FOR NEW |
|------|----------------------------|
| мемв | ERS                        |

- CURRENT YEAR ACTUAL MEMBERS

- LAST YEAR ACTUAL MEMBERS